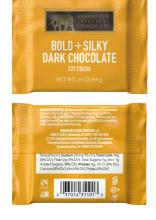

Ingredients: Bittersweet Chocolate (Chocolate Liquor, Cane Sugar, Cocoa Butter, Soy Lecithin, Vanilla). Contains: Soy. Produced On Equipment That Also Processes Products Containing Milk, Peanuts And Other Tree Nuts.