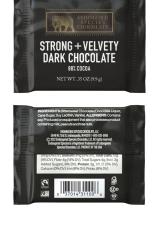

| About 83 servings per con<br>Serving size 3 piec                                                                                         |                                      | 9        |
|------------------------------------------------------------------------------------------------------------------------------------------|--------------------------------------|----------|
| Amount per serving<br>Calories                                                                                                           | 190                                  |          |
| Total Fat 14g                                                                                                                            | % DV*<br>18%                         | ()       |
| Saturated Fat 9g<br>Trans Fat 0g                                                                                                         | 45%                                  |          |
| Cholesterol Omg                                                                                                                          | 0%                                   | <b>D</b> |
| Sodium Omg                                                                                                                               | 0%                                   | e        |
| Total Carbohydrate 12g                                                                                                                   | 4%                                   |          |
| Dietary Fiber 4g                                                                                                                         | 14%                                  |          |
| Total Sugars 4g<br>Includes 3g Added Sugars                                                                                              | 6%                                   | U        |
| Protein 3g                                                                                                                               |                                      |          |
|                                                                                                                                          |                                      |          |
| Vitamin D 0mcg                                                                                                                           | 0%                                   |          |
| Calcium 0mg                                                                                                                              | 0%                                   |          |
| Iron 1.6mg                                                                                                                               | 8%                                   |          |
| Potassium 270mg                                                                                                                          | 6%                                   |          |
| *The % Daily Value (DV) tells you how mu<br>a serving of food contributes to a daily diet<br>a day is used for general nutrition advice. | ch a nutrient in<br>. 2,000 calories |          |

Ingredients: Bittersweet Chocolate (Chocolate Liquor, Cane Sugar, Cocoa Butter, Soy Lecithin, Vanilla). Contains: Soy. Produced On Equipment That Also Processes Products Containing Milk, Peanuts And Other Tree Nuts.