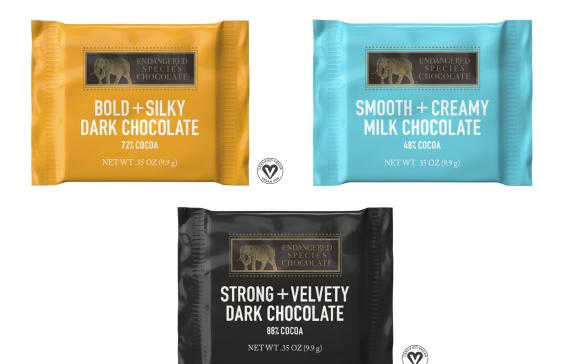

## velocity drivers

PREMIUM NATURAL CHOCOLATE

#1 brand in unit sales

Loyal customer with high repeat rate & basket spend

Consistently high direct & distributor fill rates

Source: SPINS, Last 52 Weeks 12-04-2022, Total US FOOD

Ingredients: Milk Chocolate (Chocolate Liquor, Milk, Cane Sugar, Cocoa Butter, Soy Lecithin, Vanilla).

Contains: Milk, Soy. Produced On Equipment That Also Processes Products Containing Peanuts and Tree Nuts.

Ingredients: Bittersweet Chocolate (Chocolate Liquor, Cane Sugar, Cocoa Butter, Soy Lecithin, Vanilla). Contains: Soy. Produced On Equipment That Also Processes Products Containing Milk, Peanuts And Other Tree Nuts.