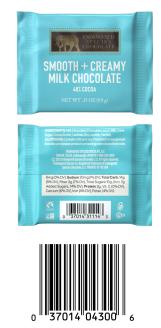

Ingredients: Milk Chocolate (Chocolate Liquor, Milk, Cane Sugar, Cocoa Butter, Soy Lecithin, Vanilla).

Contains: Milk, Soy. Produced On Equipment That Also Processes Products Containing Peanuts and Tree Nuts.