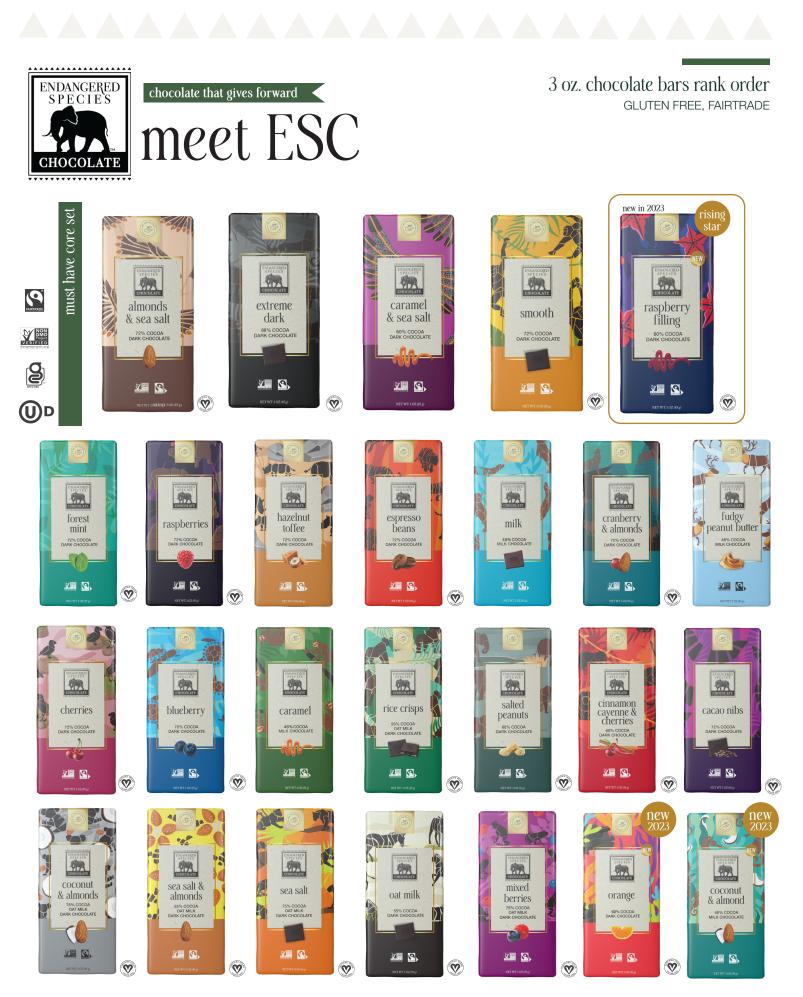

SOURCE: SPINS, Last 52 Weeks 12/31/2023, based on top sellers nationally averaged between MULO , FOOD, Natural, and Regional.

Endangered Species Chocolate | chocolatebar.com | 5846 W. 73rd. St., Indianapolis, IN 46278