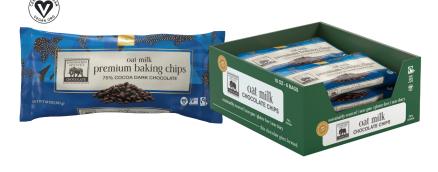

premium baking chips semi-sweet, milk, vegan oat milk

## premium baking chips

## feel-good baking

The secret to good baking is starting with quality ingredients. Our preium chocolate chips are just the added delight to any recipe. Vegan oat milk chocolate chips melt beautifully, while our rich semi-sweet and milk offerings exceed any chocolate lovers flavor exectations.

Grocery, Baking Ingredients

SRP: \$5.99

10 oz (285g) Bag / 6 ct. Carton / Case

Dairy-Free, Vegan Options

buy them every month

These are IT!!!! Don't sleep on these! Made with oat milk. Amazing

Verified Purchase

55% Oat Milk Chocolate Chips