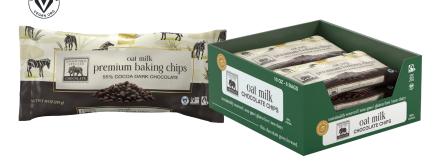

premium baking chips semi-sweet, milk, vegan oat milk

55% Oat Milk Chocolate Chips

Grocery, Baking Ingredients

SRP: \$5.99

10 oz (285g) Bag / 6 ct. Carton / Case

Dairy-Free, Vegan Options

buy them every month

These are IT!!!! Don't sleep on these! Made with oat milk. Amazing

Verified Purchase