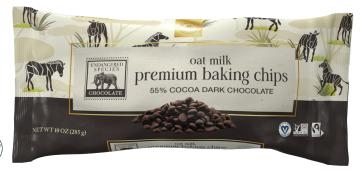

55% Oat Milk Chocolate Chips

INGREDIENTS: CHOCOLATE, CANE SUGAR, COCOA BUTTER, WHOLE GRAIN OAT FLOUR, SOY LECITHIN, NATURAL FLAVOR.

CONTAINS: SOY.

PRODUCED ON EQUIPMENT THAT ALSO PROCESSES PRODUCTS CONTAINING MILK, PEANUTS AND TREE NUTS.

KeHE 00362048 UNFI WEST: 20581, EAST: 257795-5

| NI4[4]                             | Amount/serving                                                                                                                                                | % Daily Value* | Amount/serving           | % Daily Value |
|------------------------------------|---------------------------------------------------------------------------------------------------------------------------------------------------------------|----------------|--------------------------|---------------|
| Nutrition                          | Total Fat 7g                                                                                                                                                  | 9%             | Total Carbohydrate 6g    | 2%            |
| Facts                              | Saturated Fat 4.5g                                                                                                                                            | 23%            | Dietary Fiber 2g         | 7%            |
|                                    | Trans Fat 0g                                                                                                                                                  |                | Total Sugars 2g          |               |
| About 19 servings per<br>container | Cholesterol 0mg                                                                                                                                               | 0%             | Includes 2g Added Sugars | 4%            |
| Serving size                       | Sodium 0mg                                                                                                                                                    | 0%             | Protein 1g               |               |
| 1.5 Tbsp (15g)                     | Vitamin D 0mcg 0% • Calcium 0mg 0% • Iron 0.7mg 4% • Potassium 110mg 2%                                                                                       |                |                          |               |
| Calories 90                        | "The % Daily Value tells you how much a nutrient in a serving of food contributes to a daily diet. 2,000 calories a day is used for general nutrition advice. |                |                          |               |