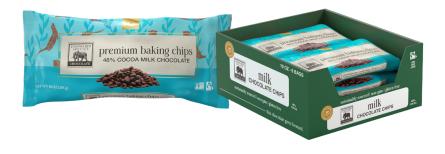

premium baking chips semi-sweet, milk, vegan oat milk

## premium baking chips

## feel-good baking

The secret to good baking is starting with quality ingredients. Our preium chocolate chips are just the added delight to any recipe. Vegan oat milk chocolate chips melt beautifully, while our rich semi-sweet and milk offerings exceed any chocolate lovers flavor exectations.

Grocery, Baking Ingredients

SRP: \$5.99

10 oz (285g) Bag / 6 ct. Carton / Case

Dairy-Free, Vegan Options

buy them every month

These are IT!!!! Don't sleep on these! Made with oat milk. Amazing

Verified Purchase

55% Oat Milk Chocolate Chips