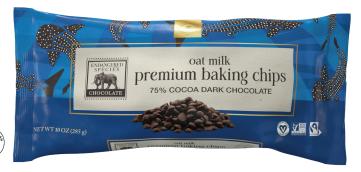

 ${\tt INGREDIENTS}$  : CHOCOLATE, CANE SUGAR, COCOA BUTTER, WHOLE GRAIN OAT FLOUR, SOY LECITHIN, NATURAL FLAVOR.

CONTAINS: SOY.

PRODUCED ON EQUIPMENT THAT ALSO PROCESSES PRODUCTS CONTAINING MILK, PEANUTS AND TREE NUTS.

KeHE 00373931 UNFI WEST: 26295, EAST: 266263-3

BAG W: 9.5" H: 4.5" D: 0.5" | BAG POS W: 8.125" H: 4.25" D: 9.125" 6 CT | MC 6 CT