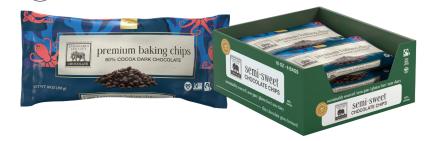

premium baking chips semi-sweet, milk, vegan oat milk

## premium baking chips

## feel-good baking

The secret to good baking is starting with quality ingredients. Our preium chocolate chips are just the added delight to any recipe. Vegan oat milk chocolate chips melt beautifully, while our rich semi-sweet and milk offerings exceed any chocolate lovers flavor exectations.

Grocery, Baking Ingredients

SRP: \$5.99

10 oz (285g) Bag / 6 ct. Carton / Case

Dairy-Free, Vegan Options

buy them every month

These are IT!!!! Don't sleep on these! Made with oat milk. Amazing

Verified Purchase