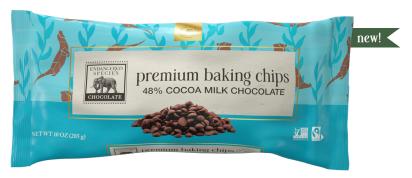

| NI4!4!                             | Amount/serving                                                                                                                                               | % Daily Value* | Amount/serving          | % Daily Value* |
|------------------------------------|--------------------------------------------------------------------------------------------------------------------------------------------------------------|----------------|-------------------------|----------------|
| Nutrition                          | Total Fat 6g                                                                                                                                                 | 8%             | Total Carbohydrate 8g   | 3%             |
| Facts                              | Saturated Fat 3.5g                                                                                                                                           | 18%            | Dietary Fiber 1g        | 4%             |
|                                    | Trans Fat 0g                                                                                                                                                 |                | Total Sugars 6g         |                |
| About 19 servings per<br>container | Cholesterol 0mg                                                                                                                                              | 0%             | Includes 6g Added Sugar | s 12%          |
| Serving size                       | Sodium 0mg                                                                                                                                                   | 0%             | Protein 1g              |                |
| 1.5 Tbsp (15g)                     | Vitamin D 0mcg 0% • Calcium 0mg 0% • Iron 0.5mg 2% • Potassium 0mg 0%                                                                                        |                |                         |                |
| Calories 90                        | The % Daily Value tells you how much a nutrient in a serving of food contributes to a delly diet. 2,000 calcries a day is used for general nutrition advice. |                |                         |                |

CONTAINS: SOY.

PRODUCED ON EQUIPMENT THAT ALSO PROCESSES PRODUCTS CONTAINING MILK, PEANUTS AND TREE NUTS.

**UNFI** WEST: 29886, EAST: 303353-7

| NI. stuiti a sa       | Amount/serving                                                                                                                                                | % Daily Value* | Amount/serving           | % Daily Value* |
|-----------------------|---------------------------------------------------------------------------------------------------------------------------------------------------------------|----------------|--------------------------|----------------|
| Nutrition             | Total Fat 6g                                                                                                                                                  | 8%             | Total Carbohydrate 8g    | 3%             |
| Facts                 | Saturated Fat 3.5g                                                                                                                                            | 18%            | Dietary Fiber 1g         | 4%             |
| About 19 servings per | — Trans Fat 0g                                                                                                                                                |                | Total Sugars 6g          |                |
| container             | Cholesterol 0mg                                                                                                                                               | 0%             | Includes 6g Added Sugars | 12%            |
| Serving size          | Sodium 0mg                                                                                                                                                    | 0%             | Protein 1g               |                |
| 1.5 Tbsp (15g)        | Vitamin D 0mcg 0% • Calcium 0mg 0% • Iron 0.5mg 2% • Potassium 0mg 0%                                                                                         |                |                          |                |
| Calories 90           | "The % Daily Value fells you how much a nutrient in a serving of food contributes to a delly diet. 2,000 calcries a day is used for general nutrition advice. |                |                          |                |