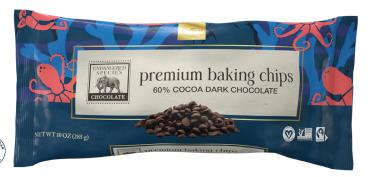

INGREDIENTS: CHOCOLATE LIQUOR, CANE SUGAR. COCOA BUTTER, SOY LECITHIN, VANILLA.

CONTAINS: SOY.

PRODUCED ON EQUIPMENT THAT ALSO PROCESSES PRODUCTS CONTAINING MILK, PEANUTS AND TREE NUTS.

**EXECUTE:** 02208900 **EXECUTE:** 02208900 **EXECUTE:** 02208900 **EXECUTE:** 02208900

| NI4!4!                  |    | Amount/serving                                                                                                                                                | % Daily Value* | Amount/serving           | % Daily Value* |
|-------------------------|----|---------------------------------------------------------------------------------------------------------------------------------------------------------------|----------------|--------------------------|----------------|
| Nutrition               |    | Total Fat 6g                                                                                                                                                  | 8%             | Total Carbohydrate 7g    | 3%             |
| Facts                   |    | Saturated Fat 3.5g                                                                                                                                            | 18%            | Dietary Fiber 1g         | 4%             |
| About 19 servings per   |    | Trans Fat 0g                                                                                                                                                  |                | Total Sugars 4g          |                |
| container               |    | Cholesterol 0mg                                                                                                                                               | 0%             | Includes 4g Added Sugars | 8%             |
| Serving size            |    | Sodium 0mg                                                                                                                                                    | 0%             | Protein 1g               |                |
| 1.5 Tbsp (15g)          |    | Vitamin D 0mcg 0% • Calcium 0mg 0% • Iron 0.5mg 2% • Potassium 100mg 2%                                                                                       |                |                          |                |
| Calories<br>per serving | 90 | *The % Daily Value tells you how much a nutrient in a serving of food contributes to a daily diet. 2,000 calories a day is used for general nutrition advice. |                |                          |                |