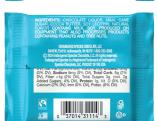

| Nutrition                                                                                                             | <b>Facts</b>           |
|-----------------------------------------------------------------------------------------------------------------------|------------------------|
| Serving size                                                                                                          | 1 piece (10g)          |
| Amount per serving                                                                                                    | 60                     |
| Calories                                                                                                              | <u>60</u>              |
|                                                                                                                       | % Daily Value*         |
| Total Fat 4g                                                                                                          | 5%                     |
| Saturated Fat 2g                                                                                                      | 10%                    |
| Trans Fat 0g                                                                                                          |                        |
| Cholesterol 0mg                                                                                                       | 0%                     |
| Sodium 5mg                                                                                                            | 0%                     |
| Total Carbohydrate 5g                                                                                                 | 2%                     |
| Dietary Fiber <1g                                                                                                     | 2%                     |
| Total Sugars 3g                                                                                                       |                        |
| Incl. 2g Added Sugars                                                                                                 | 4%                     |
| Protein 1g                                                                                                            |                        |
|                                                                                                                       |                        |
| Vitamin D 0mcg                                                                                                        | 0%                     |
| Calcium 30mg                                                                                                          | 2%                     |
| Iron 0mg                                                                                                              | 0%                     |
| Potassium 0mg                                                                                                         | 0%                     |
| "The % Daily Value tells you how m<br>serving of food contributes to a daily<br>day is used for general nutrition adv | diet. 2,000 calories a |