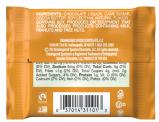

| <b>Nutrition Facts</b>      |            |  |  |
|-----------------------------|------------|--|--|
| Serving size 1              | piece (10g |  |  |
| Amount per serving Calories | 60         |  |  |
|                             | % DV       |  |  |
| Total Fat 4g                | 5          |  |  |
| Saturated Fat 2g            | 109        |  |  |
| Trans Fat 0g                |            |  |  |
| Cholesterol 0mg             | 0          |  |  |
| Sodium 5mg                  | 09         |  |  |
| Total Carbohydrate 5g       | 2          |  |  |
| Dietary Fiber <1g           | 2          |  |  |
| Total Sugars 4g             |            |  |  |
| Includes 2g Added Suga      | ars 49     |  |  |
| Protein 1g                  |            |  |  |
| Vitamin D 0mcg              | 09         |  |  |
| Calcium 30mg                | 29         |  |  |
| Iron Omg                    | 09         |  |  |
| Potassium 0mg               | 04         |  |  |

Ingredients: Bittersweet Chocolate (Chocolate Liquor, Cane Sugar, Cocoa Butter, Soy Lecithin, Vanilla). Contains: Soy. Produced On Equipment That Also Processes Products Containing Milk, Peanuts

And Other Tree Nuts.