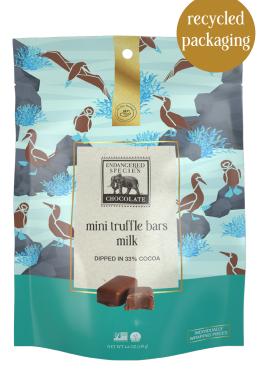

## mini truffle

## feel-good indulgence

Our mini truffle bars are the perfect mix of a smooth chocolate exterior and rich meltaway center making it the perfect indulgence for premium gifting or taking a moment of joy just for yourself.

Grocery, Chocolate Candy

SRP: (4.6 oz) \$6.99, (Bulk) \$0.50

0.25 oz, 4.6 oz (130g) Bag / 6 ct. Carton

Bag includes 5 individually-wrapped Mini Truffle Bars.

Tru Impact Pouches made with over 20% PCR, Inner wraps are eco-ready recyclable film.