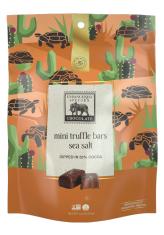

## mini truffle

## feel-good indulgence

Our mini truffle bars are the perfect mix of a smooth chocolate exterior and rich meltaway center making it the perfect indulgence for premium gifting or taking a moment of joy just for yourself.

Grocery, Chocolate Candy

SRP: (4.6 oz) \$6.99, (Bulk) \$0.50

0.25 oz, 4.6 oz (130g) Bag / 6 ct. Carton

Bag includes 5 individually-wrapped Mini Truffle Bars.

Tru Impact Pouches made with over 20% PCR, Inner wraps are eco-ready recyclable film.