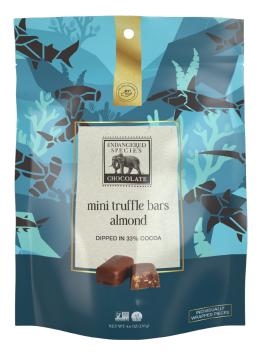

Grocery, Chocolate Candy

SRP: (4.6 oz) \$6.99, (Bulk) \$0.50

0.25 oz, 4.6 oz (130g) Bag / 6 ct. Carton

Bag includes 5 individually-wrapped Mini Truffle Bars.

Tru Impact Pouches made with over 20% PCR, Inner wraps are eco-ready recyclable film.

endangered species

chocolate

INGREDIENTS: MILK CHOCOLATE (SUGAR, ORGANIC MILK, COCOA BUTTER, UNSWEETENED CHOCOLATE, SOY LECITHIN, NATURAL FLAVOR), SEMI-SWEET CHOCOLATE (UNSWEETENED CHOCOLATE, SUGAR, COCOA BUTTER. SOY LECITHIN NATURAL FLAVOR), COCONUT OIL, DICED ALMONDS UNSWEETENED CHOCOLATE, ALMOND OIL. CONTAINS MILK, SOY,