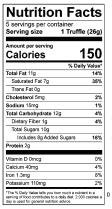

Grocery, Chocolate Candy

SRP: (4.6 oz) \$6.99, (Bulk) \$0.50

0.25 oz, 4.6 oz (130g) Bag / 6 ct. Carton

Bag includes 5 individually-wrapped Mini Truffle Bars.

Tru Impact Pouches made with over 20% PCR, Inner wraps are eco-ready recyclable film.