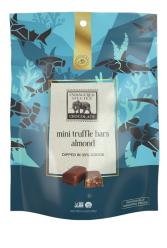

## mini truffle

## feel-good indulgence

Our mini truffle bars are the perfect mix of a smooth chocolate exterior and rich meltaway center making it the perfect indulgence for premium gifting or taking a moment of joy just for yourself.

Grocery, Chocolate Candy

SRP: (4.6 oz) \$6.99, (Bulk) \$0.50

0.25 oz, 4.6 oz (130g) Bag / 6 ct. Carton

Bag includes 5 individually-wrapped Mini Truffle Bars.

Tru Impact Pouches made with over 20% PCR, Inner wraps are eco-ready recyclable film.