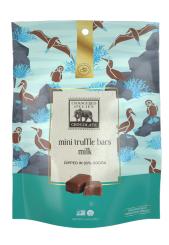

## mini truffle

## feel-good indulgence

Our mini truffle bars are the perfect mix of a smooth chocolate exterior and rich meltaway center making it the perfect indulgence for premium gifting or taking a moment of joy just for yourself.

Grocery, Chocolate Candy

SRP: (4.6 oz) \$6.99, (Bulk) \$0.50

0.25 oz, 4.6 oz (130g) Bag / 6 ct. Carton

Bag includes 5 individually-wrapped Mini Truffle Bars.

Tru Impact Pouches made with over 20% PCR, Inner wraps are eco-ready recyclable film.