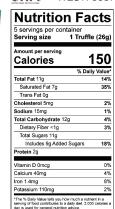

Grocery, Chocolate Candy

SRP: (4.6 oz) \$6.99, (Bulk) \$0.50

0.25 oz, 4.6 oz (130g) Bag / 6 ct. Carton

Bag includes 5 individually-wrapped Mini Truffle Bars.

Tru Impact Pouches made with over 20% PCR, Inner wraps are eco-ready recyclable film.