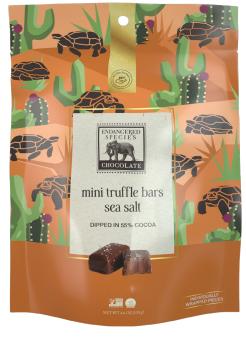

Grocery, Chocolate Candy

SRP: (4.6 oz) \$6.99, (Bulk) \$0.50

0.25 oz, 4.6 oz (130g) Bag / 6 ct. Carton

Bag includes 5 individually-wrapped Mini Truffle Bars.

Tru Impact Pouches made with over 20% PCR, Inner wraps are eco-ready recyclable film.

**Кене** 02314775 (Вад)

UNFL WEST: 59383, EAST: 303690-2 (Bag)

INGREDIENTS: SEMI-SWEET CHOCOLATE (UNSWEETENED CHOCOLATE, SUGAR, COCOA BUTTER, SOY LECITHIN, NATURAL FLAVOR), MILK CHOCOLATE (SUGAR, ORGANIC MILK, COCOA BUTTER, UNSWEETENED CHOCOLATE SOY LECITHIN NATURAL FLAVOR), COCONUT OIL, UNSWEETENED CHOCOLATE SEA SALT CONTAINS MILK, SOY,