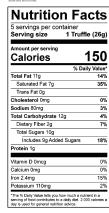

Grocery, Chocolate Candy

SRP: (4.6 oz) \$6.99, (Bulk) \$0.50

0.25 oz, 4.6 oz (130g) Bag / 6 ct. Carton

Bag includes 5 individually-wrapped Mini Truffle Bars.

Tru Impact Pouches made with over 20% PCR, Inner wraps are eco-ready recyclable film.