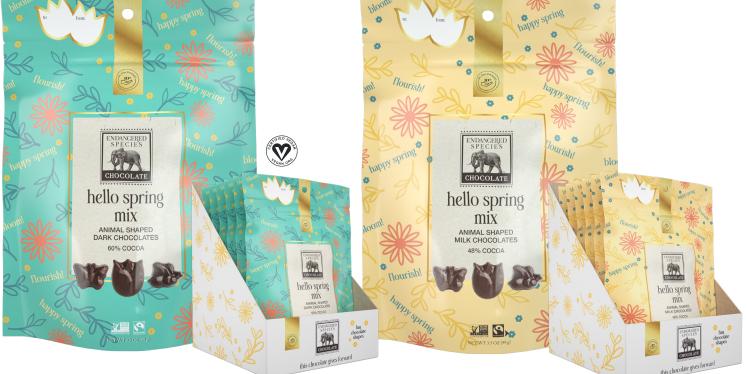

animal shaped chocolate DARK AND MILK CHOCOLATE

spring seasonal shapes 3.50Z RE-SEALABLE POUCHES

3.50Z RE-SEALABLE

## adorable spring gifting

Our hello spring Easter seasonal shapes are sure to bring an Easter basket to life, spark joy as a spring dinner gift, or just taking a moment to savor yourself.

Grocery, Seasonal Chocolate Candy

SRP: \$6.99

3.5 oz (99g) Bag / 6 ct. Carton / Case

Bag includes approx. 14 chocolate shapes (choice of 48% milk chocolate or 60% dark chocolate.

Resealable Bag

Multiple Merchandising Options Available

## complete seasonal assortment!

BAG W: 6" x H: 8" D: 2" | SHAPES 14 CT | MC 6 CT | SHIPPER 18 BAGS

BAG

SHIPPER

BAG

BAG

SHIPPER

BAG