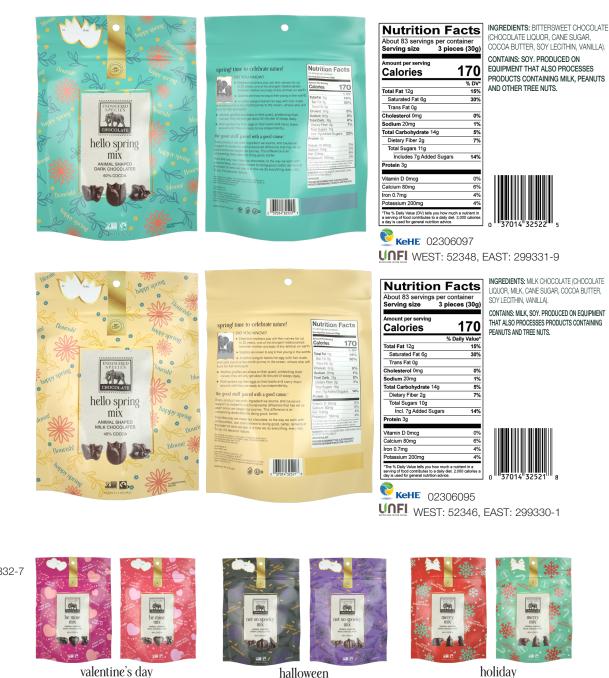

КенЕ 2307707
ИЛЕІ WEST: 52352, EAST: 299332-7

## complete seasonal assortment!

BAG W: 6" x H: 8" D: 2" | SHAPES 14 CT | MC 6 CT | SHIPPER 18 BAGS

BAG

SHIPPER

BAG

BAG

SHIPPER

BAG