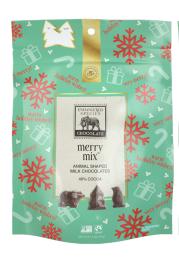

## holiday seasonal shapes

3.50Z RE-SEALABLE POUCHES

merry gifting

Our merry holiday seasonal shapes are sure to bring a festive good-indulgent fun to any get together, surprise & delight occassion, or just taking a moment to savor yourself.

Grocery, Seasonal Chocolate Candy

SRP: \$6.99

3.5 oz (99g) Bag / 6 ct. Carton / Case

Bag includes approx. 14 chocolate shapes (choice of 48% milk chocolate or 60% dark chocolate.

Resealable Bag

Multiple Merchandising Options Available