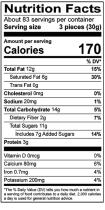

INGREDIENTS: BITTERSWEET CHOCOLATE (CHOCOLATE LIQUOR, CANE SUGAR, COCOA BUTTER, SOY LECITHIN, VANILLA).

CONTAINS: SOY.

PRODUCED ON EQUIPMENT THAT ALSO PROCESSES PRODUCTS CONTAINING MILK, PEANUTS AND OTHER TREE NUTS.

**Кен**Е 02318680

**UNFI** WEST: 07107 EAST: 305511-8

INGREDIENTS: MILK CHOCOLATE (CHOCOLATE LIQUOR, MILK, CANE SUGAR, COCOA BUTTER, SOY LECITHIN, VANILLA). CONTAINS: MILK, SOY.

PRODUCED ON FOLIPMENT THAT ALSO PROCESSES PRODUCTS CONTAINING PEANUTS AND TREE NUTS.