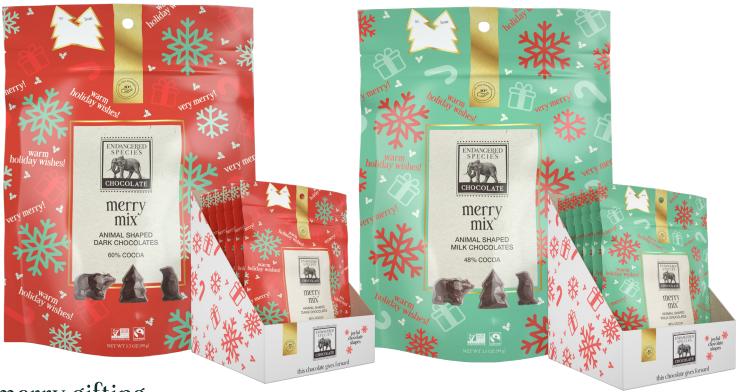

## holiday seasonal shapes

3.50Z RE-SEALABLE POUCHES

merry gifting

Our merry holiday seasonal shapes are sure to bring a festive good-indulgent fun to any get together, surprise & delight occassion, or just taking a moment to savor yourself.

Grocery, Seasonal Chocolate Candy

SRP: \$6.99

3.5 oz (99g) Bag / 6 ct. Carton / Case

Bag includes approx. 14 chocolate shapes (choice of 48% milk chocolate or 60% dark chocolate.

Resealable Bag

Multiple Merchandising Options Available