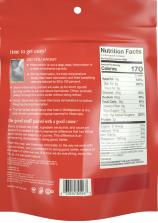

INGREDIENTS: BITTERSWEET CHOCOLATE (CHOCOLATE LIQUOR, CANE SUGAR, COCOA BUTTER, SOY LECITHIN, VANILLA).

CONTAINS: SOY.

PRODUCED ON EQUIPMENT THAT ALSO PROCESSES PRODUCTS CONTAINING MILK, PEANUTS AND OTHER TREE NUTS.

**Кен**Е 02318680

**UNFI** WEST: 07107 EAST: 305511-8

INGREDIENTS: MILK CHOCOLATE (CHOCOLATE LIQUOR, MILK, CANE SUGAR, COCOA BUTTER, SOY LECITHIN, VANILLA). CONTAINS: MILK, SOY.

PRODUCED ON FOLIPMENT THAT ALSO PROCESSES PRODUCTS CONTAINING PEANUTS AND TREE NUTS.