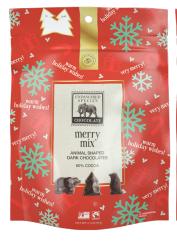

## holiday seasonal shapes

3.50Z RE-SEALABLE POUCHES

merry gifting

Our merry holiday seasonal shapes are sure to bring a festive good-indulgent fun to any get together, surprise & delight occassion, or just taking a moment to savor yourself.

Grocery, Seasonal Chocolate Candy

SRP: \$6.99

3.5 oz (99g) Bag / 6 ct. Carton / Case

Bag includes approx. 14 chocolate shapes (choice of 48% milk chocolate or 60% dark chocolate.

Resealable Bag

Multiple Merchandising Options Available