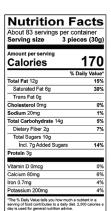

INGREDIENTS: BITTERSWEET CHOCOLATE (CHOCOLATE LIQUOR, CANE SUGAR, COCOA BUTTER, SOY LECITHIN, VANILLA).

CONTAINS: SOY.

PRODUCED ON EQUIPMENT THAT ALSO PROCESSES PRODUCTS CONTAINING MILK, PEANUTS AND OTHER TREE NUTS.