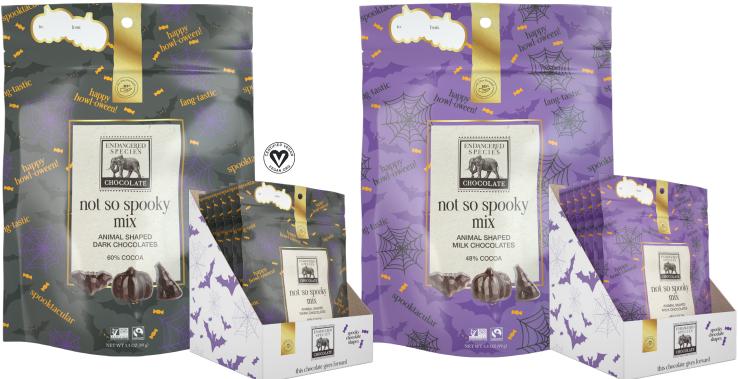

### halloween seasonal shapes 3.50Z RE-SEALABLE POUCHES

# spooky gifting

Our not so spooky seasonal Halloween shapes are sure to bring a spark of good-indulgent fun to any get together, surprise & delight occassion, or just taking a moment to savor yourself.

Grocery, Seasonal Chocolate Candy

SRP: \$6.99

3.5 oz (99g) Bag / 6 ct. Carton / Case

Bag includes approx. 14 chocolate shapes (choice of 48% milk chocolate or 60% dark chocolate.

Resealable Bag

Multiple Merchandising Options Available