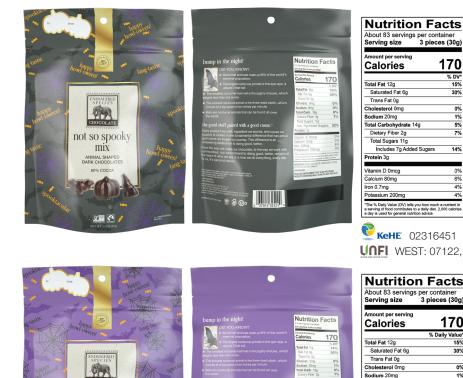

INGREDIENTS: BITTERSWEET CHOCOLATE (CHOCOLATE LIQUOR, CANE SUGAR, COCOA BUTTER, SOY LECITHIN, VANILLA).

CONTAINS: SOY. PRODUCED ON EQUIPMENT THAT ALSO PROCESSES PRODUCTS CONTAINING MILK, PEANUTS AND OTHER TREE NUTS.

💇 **кене** 02316451 UNFI WEST: 07122, EAST: 305513-4

170

% DV

15%

30%

0%

1% 5% 7%

14%

| INGREDIENTS: MILK CHOCOLAI E<br>(CHOCOLATE LIQUOR, MILK, CANE SUGAI<br>COCOA BUTTER, SOY LECITHIN, VANILLA] |
|-------------------------------------------------------------------------------------------------------------|
| CONTAINS: MILK, SOY.                                                                                        |
| PRODUCED ON EQUIPMENT THAT ALSO                                                                             |
| PROCESSES PRODUCTS CONTAINING                                                                               |
|                                                                                                             |

💇 кене: 02315697 UNFI WEST: 07121, EAST: 305512-6

 Кене 02319347 **UNFI** WEST: 07127, EAST: 305514-2