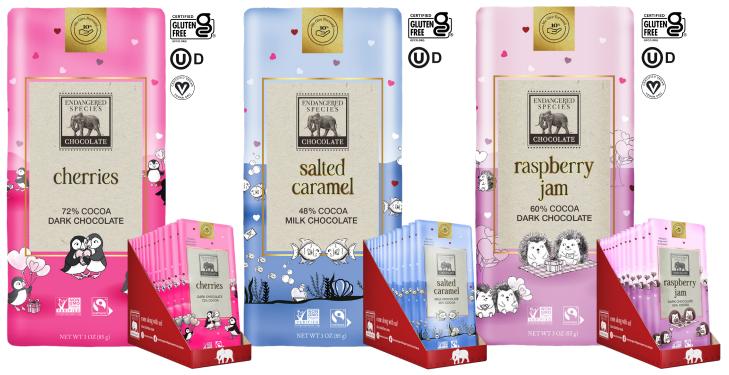

chocolate with a giving promise

valentine's day chocolate bars SPECIAL GIFTING MOMENTS

## chocolate is our love language

special gifting moments

packaging designs under development

Indulgent seasonal flavors are perfect for a valentine's day gift, or a delightful midday snack.

Grocery, Seasonal Chocolate Candy

Bars: 3 oz (85g) / 12 ct. Carton / 144 ct. Case

Multiple Merchandising Options Available On Shelf, Shipper Display, Checklane

Bar | 2.75" W x 0.375" D x 5.75" H POP | 3" W x 5.5" D x 6.812" H Case | 18.5" W x 14.5" D x 6.25" H Shipper | 14" W x 12" D x 45" H

packaging designs under development

Bar | 2.75" W x 0.375" D x 5.75" H POP | 12 ct. | 3" W x 5.5" D x 6.812" H Case | 144 ct. | 18.5" W x 14.5" D x 6.25" H Shipper | 48 Ct. | 14" W x 12" D x 45" H