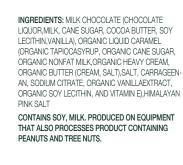

CONTAINS SOY. PRODUCED ON EQUIPMENT THAT ALSO PROCESSES PRODUCTS CONTAINING MILK, PEANUTS AND TREE NUTS.

| Serving size                   | ainer<br>1 oz (28g |
|--------------------------------|--------------------|
| Amount per serving<br>Calories | 150                |
|                                | % Daily Valu       |
| Total Fat 9g                   | 125                |
| Saturated Fat 5g               | 259                |
| Trans Fat 0g                   |                    |
| Cholesterol 0mg                | 05                 |
| Sodium Omg                     | 09                 |
| Total Carbohydrate 16g         | 65                 |
| Dietary Fiber 2g               | 79                 |
| Total Sugars 12g               |                    |
| Includes 11g Added             | Sugars 225         |
| Protein 1g                     |                    |
|                                |                    |
| Vitamin D 0mcg                 | 09                 |
| Calcium 10mg                   | 09                 |
| Iron 0.8mg                     | 49                 |
| Potassium 130mg                | 25                 |