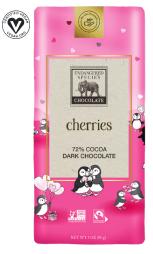

INGREDIENTS: BITTERSWEET CHOCOLATE (CHOCOLATELIQUOR, SUGAR, COCOA BUTTER, IP SOY LECITHIN, ANDVANILLA), DRIED TART CHERRIES, CANE SUGAR, CELLULOSE POWDER, SUNFLOWER OIL.

CONTAINS: SOY. PRODUCED ON EQUIPMENT THAT ALSO PROCESSES PRODUCTS CONTAINING MILK, PEANUTS AND TREE NUTS.