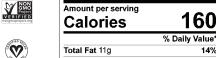

### **Nutrition Facts**

3 servings per container
Serving size 1 oz (28g/1/3 bar)

| Del villig Size 1 Oz (Zogriio Bai) |                |
|------------------------------------|----------------|
| Amount per serving Calories        | 160            |
|                                    | % Daily Value* |
| Total Fat 11g                      | 14%            |
| Saturated Fat 7g                   | 35%            |
| Trans Fat 0g                       |                |

|                        | <sup>76</sup> Dally Value |  |
|------------------------|---------------------------|--|
| Total Fat 11g          | 14%                       |  |
| Saturated Fat 7g       | 35%                       |  |
| Trans Fat 0g           |                           |  |
| Cholesterol 0mg        | 0%                        |  |
| Sodium 0mg             | 0%                        |  |
| Total Carbohydrate 15g | 5%                        |  |
| Dietary Fiber 4g       | 14%                       |  |
| Total Sugars 8g        |                           |  |
| Includes 8g Added Su   | gars <b>16</b> %          |  |
| Protein 2g             |                           |  |
| Vitamin D 0mcg         | 0%                        |  |