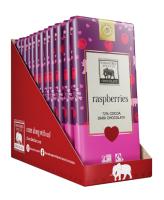

Ingredients: Bittersweet Chocolate (Chocolate Liquor, Sugar, Cocoa Butter, Soy Lecithin, Vanilla), Dried Raspberries, Coconut Oil.

Contains: Soy. Produced On Equipment That Also Processes Products Containing Milk, Peanuts And Other Tree Nuts.