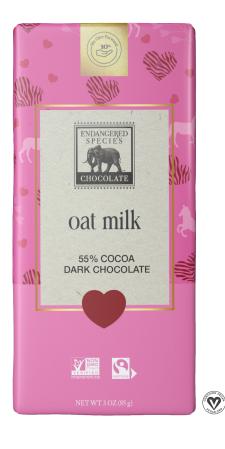

\*The % Daily Value tells you how much a nutrient in a serving of food contributes to a daily diet. 2,000 calories a day is used for general nutrition advice.

Ingredients: Chocolate, Sugar, Cocoa Butter, Whole Grain Oats, Soy Lecithin, Vanilla

Contains: Soy. Produced On Equipment That Also Processes Products Containing Milk, Peanuts And Tree Nuts.

BAR W: 2.75" x H: 5.75" D: 0.375" | BAR POS 12 CT W: 3" x H: 6.8125" x D: 5.5" | MC 144 CT | \*SHIPPER 48 CT