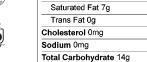

### **Nutrition Facts**

3 servings per container
Serving size 1 oz (28g/1/3 bar)

| Del villig Size 1 Oz (Zogriio Bai) |                |
|------------------------------------|----------------|
| Amount per serving Calories        | 160            |
|                                    | % Daily Value* |
| Total Fat 11g                      | 14%            |
| Saturated Fat 7g                   | 35%            |
| Trans Fat 0g                       |                |

|                        | <sup>76</sup> Dally Value |  |
|------------------------|---------------------------|--|
| Total Fat 11g          | 14%                       |  |
| Saturated Fat 7g       | 35%                       |  |
| Trans Fat 0g           |                           |  |
| Cholesterol 0mg        | 0%                        |  |
| Sodium 0mg             | 0%                        |  |
| Total Carbohydrate 15g | 5%                        |  |
| Dietary Fiber 4g       | 14%                       |  |
| Total Sugars 8g        |                           |  |
| Includes 8g Added Su   | gars <b>16</b> %          |  |
| Protein 2g             |                           |  |
| Vitamin D 0mcg         | 0%                        |  |