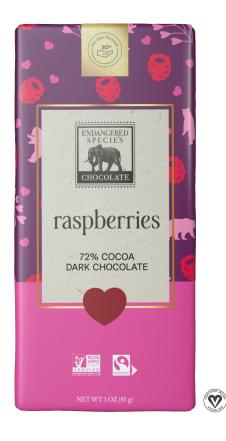

Ingredients: Bittersweet Chocolate (Chocolate Liquor, Sugar, Cocoa Butter, Soy Lecithin, Vanilla), Dried Raspberries, Coconut Oil.

Contains: Soy. Produced On Equipment That Also Processes Products Containing Milk, Peanuts And Other Tree Nuts.