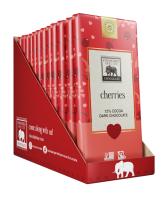

Ingredients: Bittersweet Chocolate (Chocolate Liquor, Sugar, Cocoa Butter, Soy Lecithin, Vanilla), Dried Tart Cherries, Sugar, Cellulose Powder, Sunflower Oil.

Contains: Soy. Produced On Equipment That Also Processes Products Containing Milk, Peanuts And Other Tree Nuts