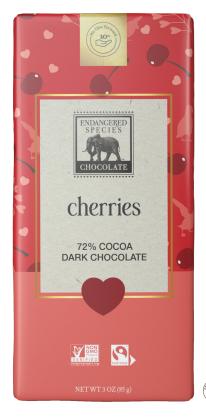

Ingredients: Bittersweet Chocolate (Chocolate Liquor, Sugar, Cocoa Butter, Soy Lecithin, Vanilla), Dried Tart Cherries, Sugar, Cellulose Powder, Sunflower Oil.

Contains: Soy. Produced On Equipment That Also Processes Products Containing Milk, Peanuts And Other Tree Nuts